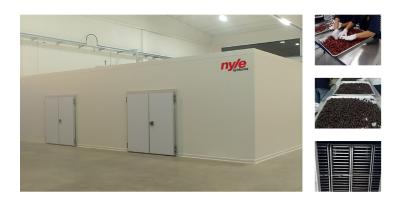

## **Case Study**

Location: Honduras & Guatemala

Application: **Cherry Coffee Beans** 

Machines: FD 145 & FD 225 Heat Pump Dehydrators

"Nyle showed me that they possess the design expertise, process knowledge, and logistical capabilities to support my business in Honduras, so I was happy to buy machines for Guatemala."